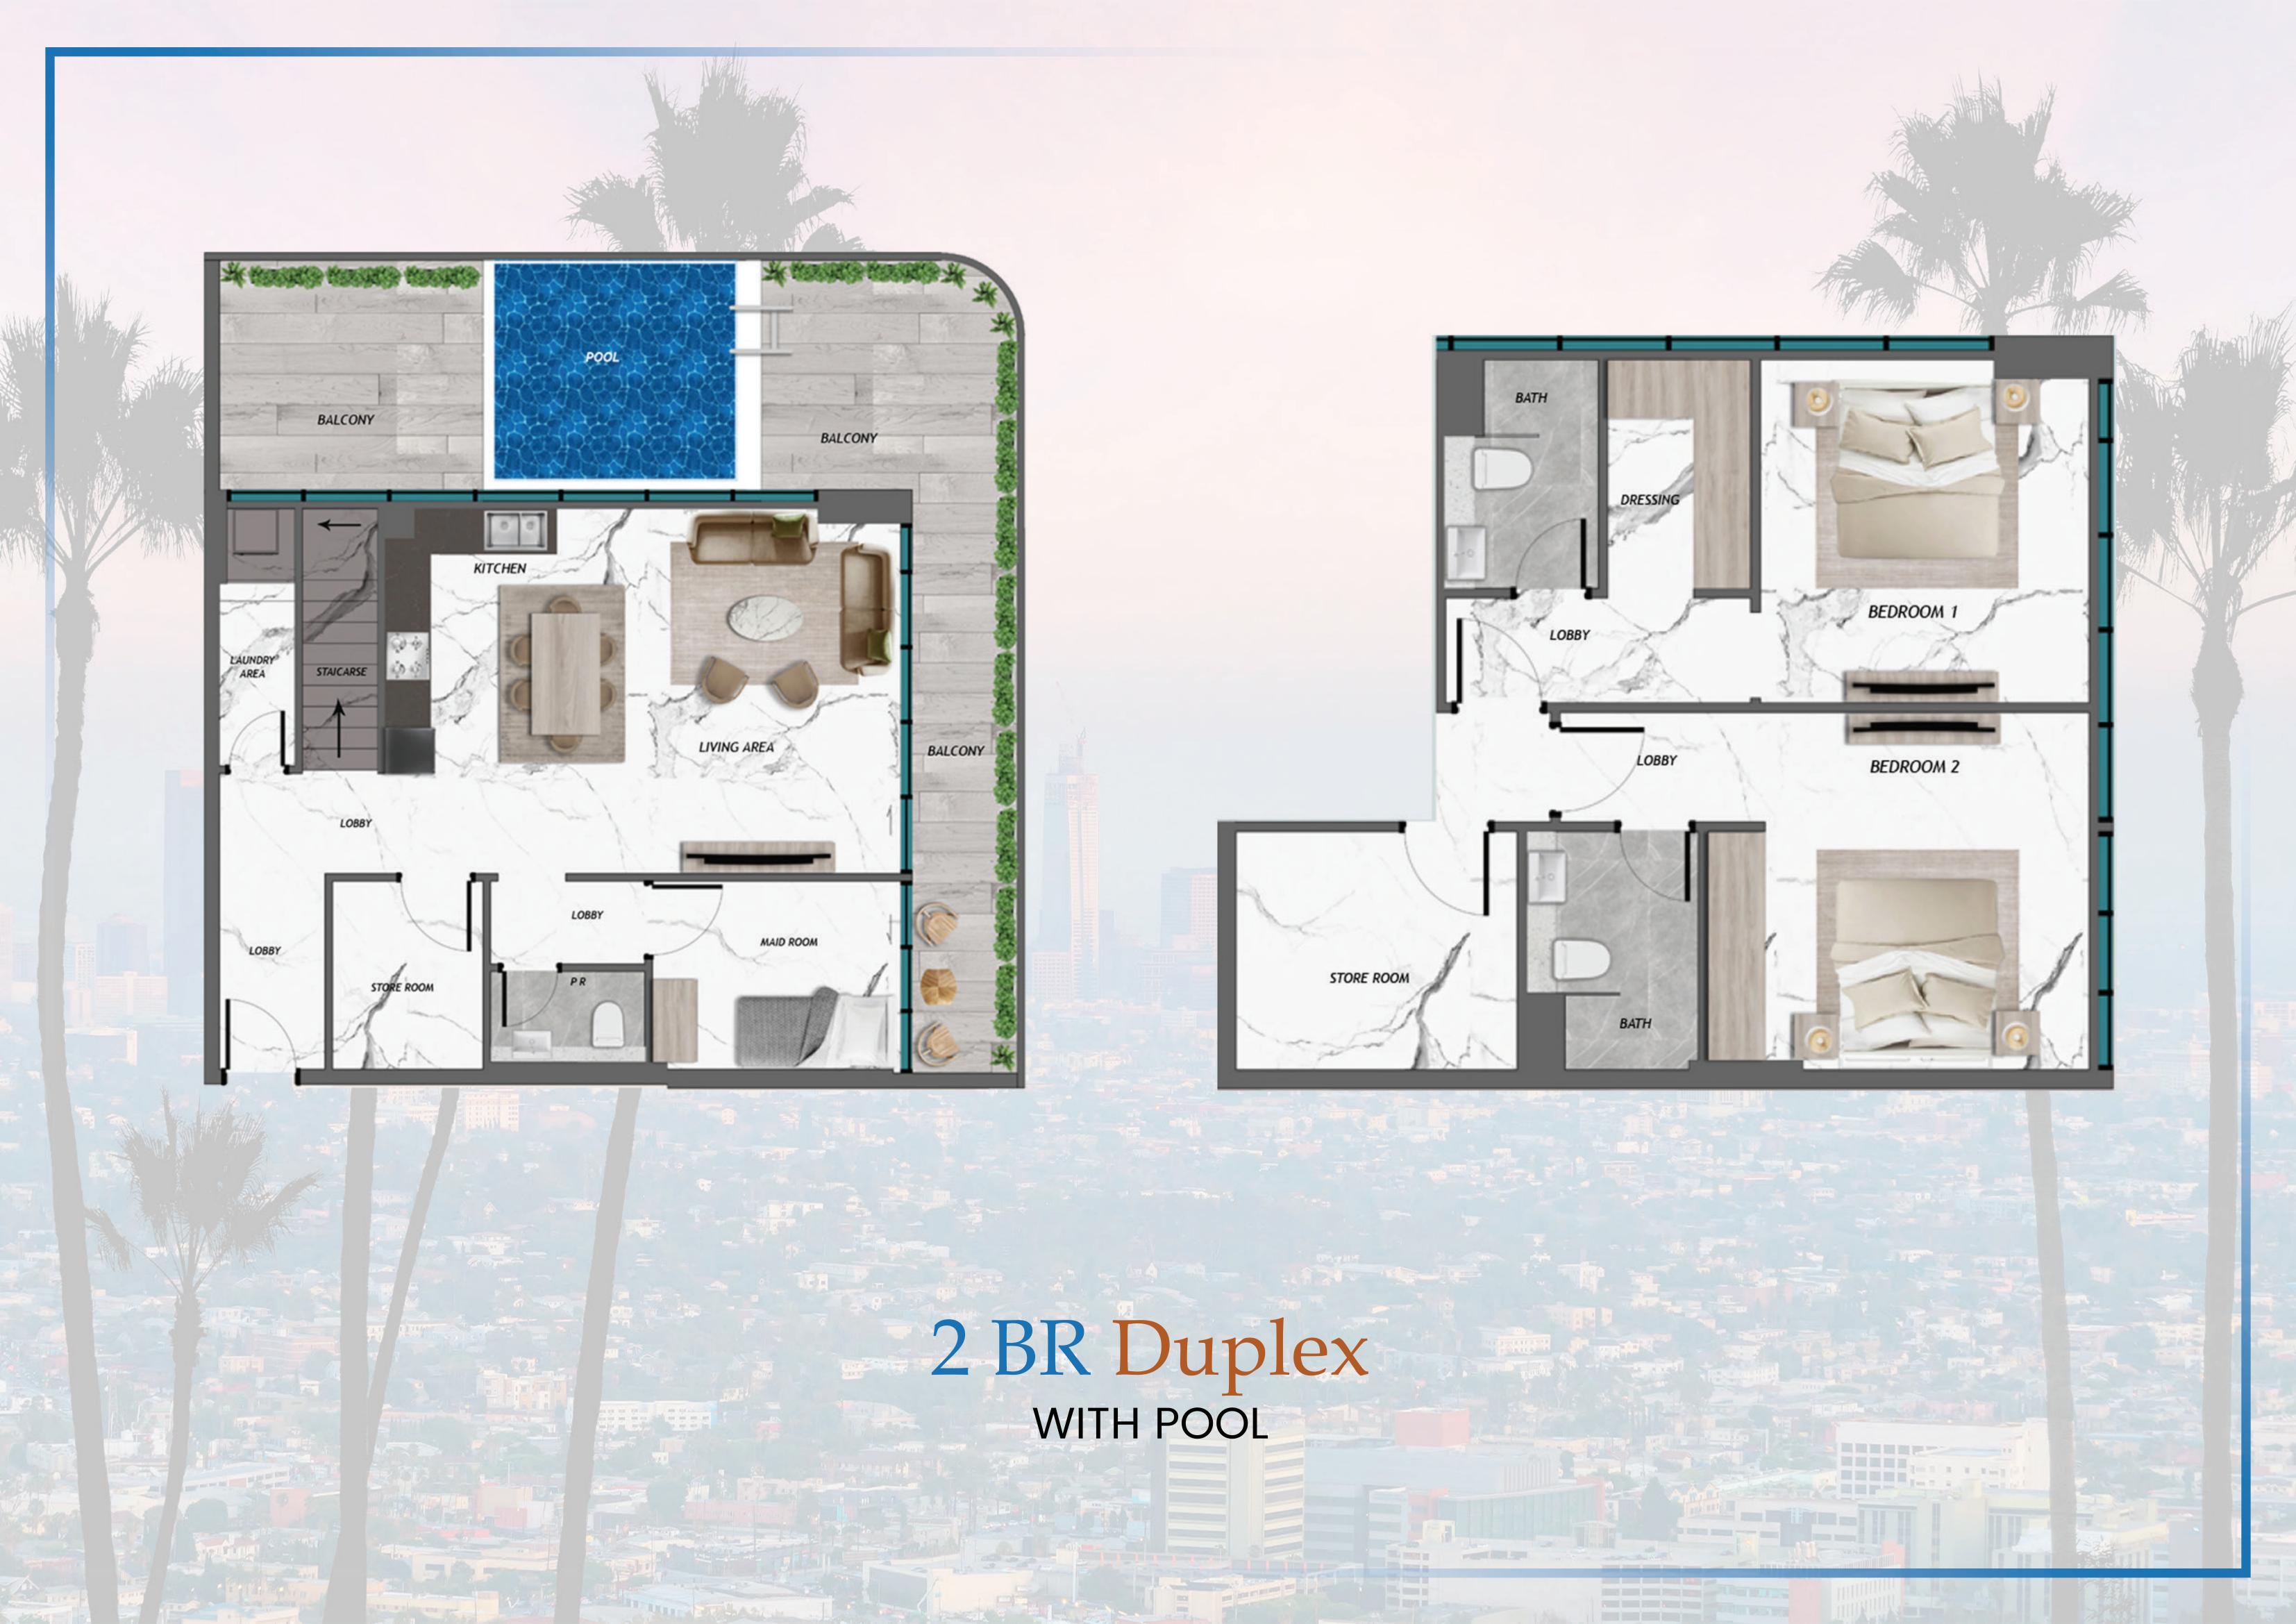

## Redefined Comfort

SAMANA California 2 is designed for those who prefer leisure, lavishness, and a bit of extravagance in life. Featuring state-of-the-art apartments with spacious interiors inside and breathtaking views outside, SAMANA California 2 offers all the amenities that you desire from a luxurious lifestyle.