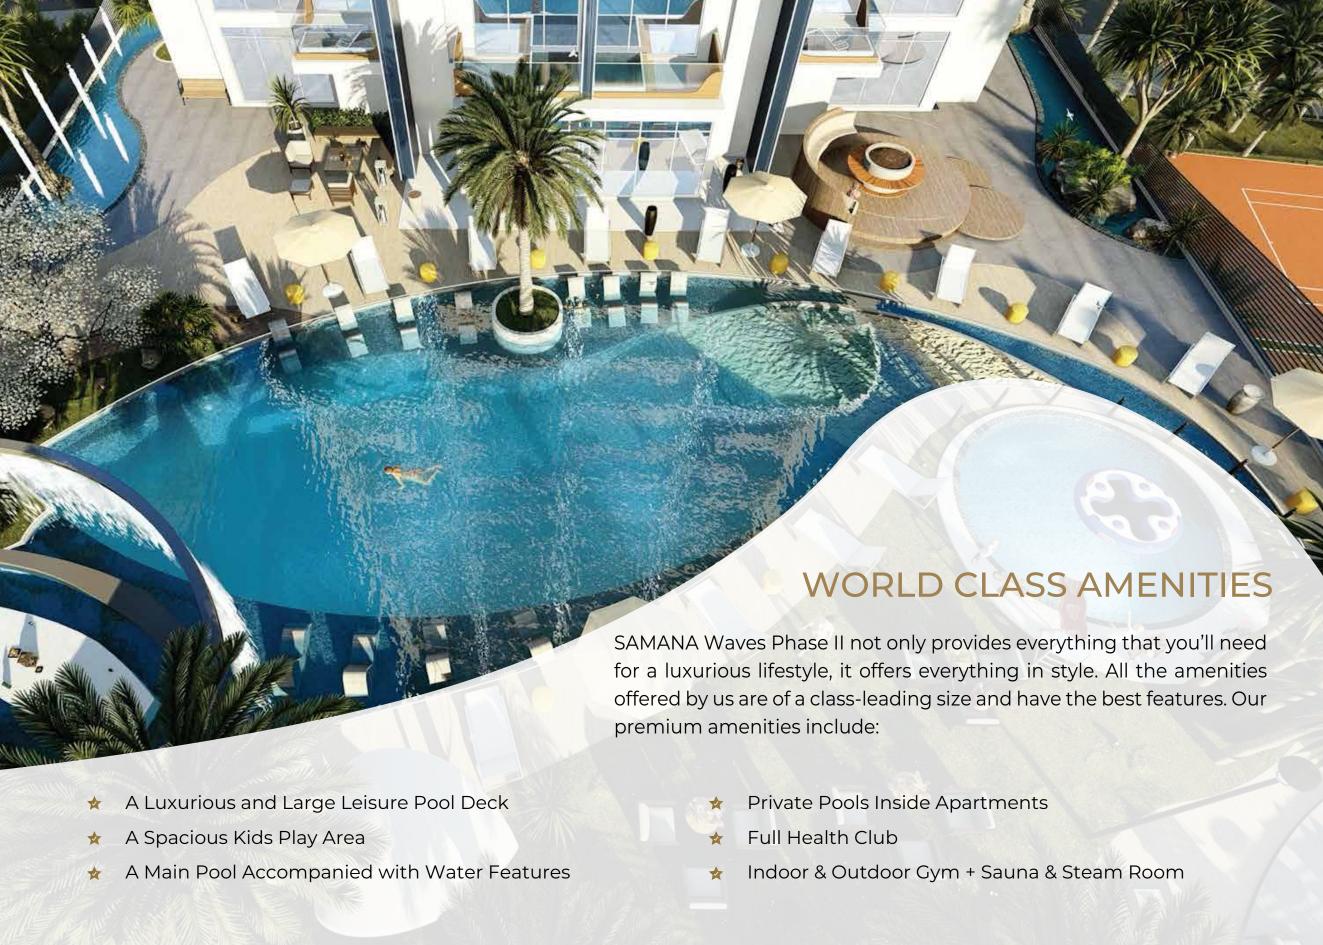

# ABOUT SAMANA WAVES PHASE II

SAMANA Waves Phase II is a complex of ultra-high-end residential apartments, located in the heart of Dubai, the city of dreams. Designed for those who prefer leisure, lavishness, and a bit of extravagance in life, SAMANA Waves Phase II features state-of-the-art apartments with spacious interior inside and breathtaking views outside. It offers private pools in select apartments, and a leisure deck with a gigantic pool and iconic cascading water features. It also has indoor and outdoor gym, sauna and steam room, and dedicated kids play area. SAMANA Waves Phase II offers all amenities that you can wish for a luxurious lifestyle.

#### HIGH-END RESIDENTIAL APARTMENTS

SAMANA Waves Phase II, located in Jumeirah Village Circle, offers 170 ultra-high-end residential apartments. Featuring duplex style living, private pools, fully functional health club and water features, you can find everything you could ever desire for a luxurious lifestyle in Dubai.