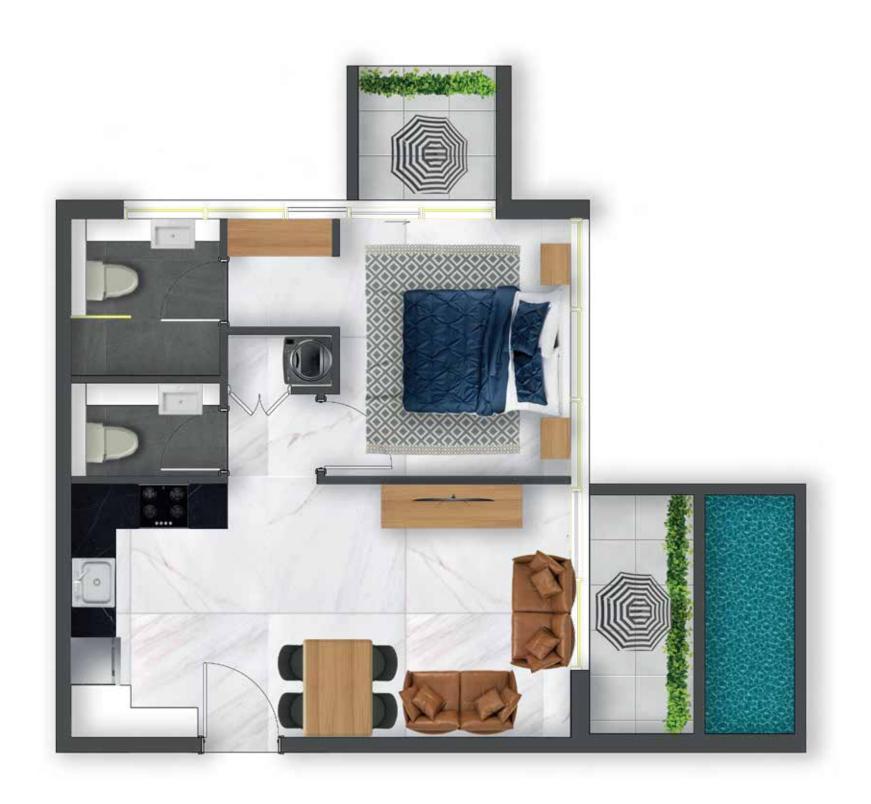

luxurious lifestyle in Dubai.



#### LIVE IN STYLE











**AREA** 



POOL





































#### EASY ACCESS TO ALL FACILITIES

Situated just next to Sheikh Mohammad Bin Zayed road, near Dubai International Stadium, Samana Waves phase II has everything needed for everyday life nearby.

#### WHAT'S IN YOUR NEIGHBOURHOOD?

- SCHOOL
- H MEDICAL FACILITY
- CONVENIENCE STORE
- DIRECT ACCESS TO MAIN HIGHWAY
- **SHOPPING CENTRE**
- GOLF COURSE

\*All distances are approximate. Addresses are indicative and used for marketing purpose.



































## STUDIO - TYPE 01





## STUDIO - TYPE 02







## **STUDIO**









## STUDIO WITH PRIVATE POOL







## STUDIO













## 1 BEDROOM







## 1 BEDROOM









## 1 BEDROOM WITH PRIVATE POOL







## 1 BEDROOM WITH PRIVATE POOL













## 1 BEDROOM DUPLEX WITH PRIVATE POOL





LEVEL 2







# BEDROOM DUPLEY WITH PRIVATE POOL













## 2 BEDROOM WITH PRIVATE POOL



**NET AREA** 

1286 ft<sup>2</sup>





## 2 BEDROOM WITH PRIVATE POO













## 2 BEDROOM DUPLEX WITH PRIVATE POOL





**NET AREA** 

1676 ft<sup>2</sup>





# 2 BEDROOM DUPLEY WITH PRIVATE POOL















### A PROJECT BY AN AWARD WINNING DEVELOPER



+971 4 563 9510 | info@samanadevelopers.com

4th Floor, Building 7, Bay Square, Business Bay, Dubai, United Arab Emirates

DEVELOPER REGISTRATION NUMBER: PROJECT REGISTRATION NUMBER:

ESCROW ACCOUNT: AE050260000205801492307



www.samanadevelopers.com