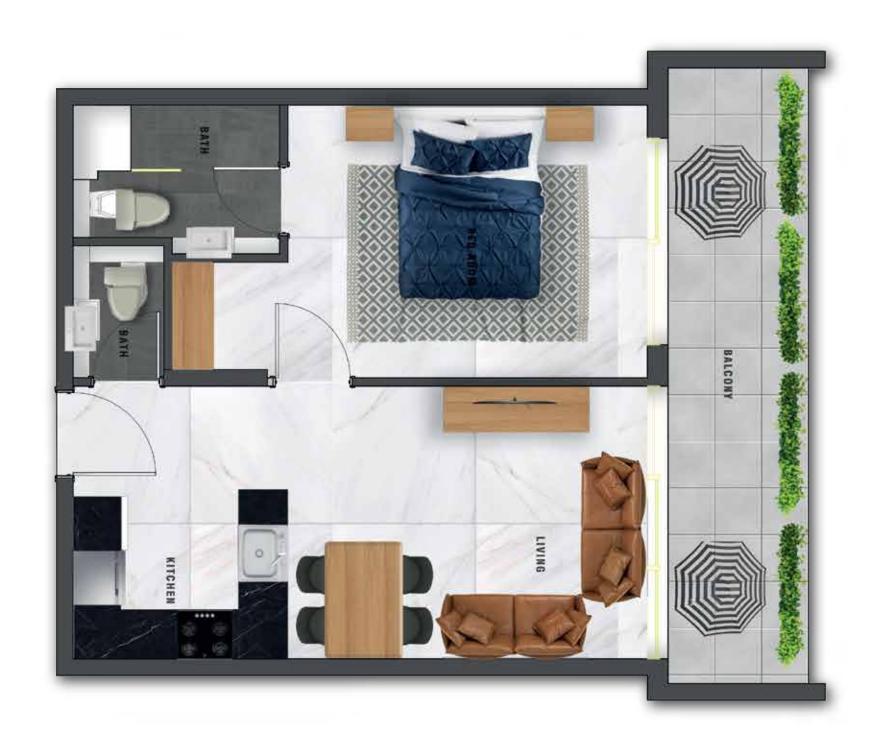

atures, you can find everything you could ever desire for a luxurious lifestyle in Dubai.



#### LIVE IN STYLE











**AREA** 



POOL





































#### EASY ACCESS TO ALL FACILITIES

Situated just next to Sheikh Mohammad Bin Zayed road, near Dubai International Stadium, Samana Waves phase II has everything needed for everyday life nearby.

#### WHAT'S IN YOUR NEIGHBOURHOOD?

- SCHOOL
- H MEDICAL FACILITY
- CONVENIENCE STORE
- DIRECT ACCESS TO MAIN HIGHWAY
- **SHOPPING CENTRE**
- GOLF COURSE

\*All distances are approximate. Addresses are indicative and used for marketing purpose.



































## STUDIO - TYPE 01





## STUDIO - TYPE 02







## **STUDIO**









## STUDIO WITH PRIVATE POOL







## STUDIO













## 1 BEDROOM







## 1 BEDROOM









## 1 BEDROOM WITH PRIVATE POOL







## 1 BEDROOM WITH PRIVATE POOL













## 1 BEDROOM DUPLEX WITH PRIVATE POOL





LEVEL 2







# BEDROOM DUPLEY WITH PRIVATE POOL













## 2 BEDROOM WITH PRIVATE POOL



**NET AREA** 

1286 ft<sup>2</sup>





## 2 BEDROOM WITH PRIVATE POO













## 2 BEDROOM DUPLEX WITH PRIVATE POOL





**NET AREA** 

1676 ft<sup>2</sup>





# 2 BEDROOM DUPLEY WITH PRIVATE POOL















### A PROJECT BY AN AWARD WINNING DEVELOPER



+971 4 563 9510 | info@samanadevelopers.com

4th Floor, Building 7, Bay Square, Business Bay, Dubai, United Arab Emirates

DEVELOPER REGISTRATION NUMBER: PROJECT REGISTRATION NUMBER:

ESCROW ACCOUNT: AE050260000205801492307



www.samanadevelopers.com