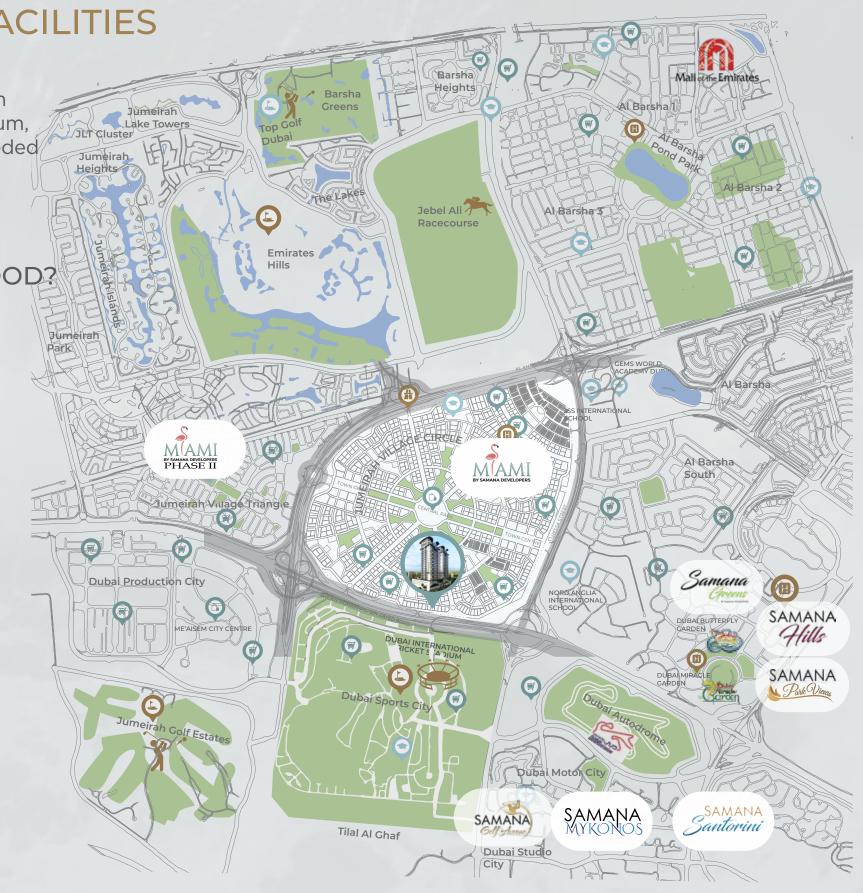

#### EASY ACCESS TO ALL FACILITIES

Situated just next to Sheikh Mohammad Bin Zayed road, near Dubai International Stadium, Samana Waves phase II has everything needed for everyday life nearby.

#### WHAT'S IN YOUR NEIGHBOURHOOD?

- SCHOOL
- H MEDICAL FACILITY
- CONVENIENCE STORE
- DIRECT ACCESS TO MAIN HIGHWAY
- **SHOPPING CENTRE**
- GOLF COURSE

\*All distances are approximate. Addresses are indicative and used for marketing purpose.