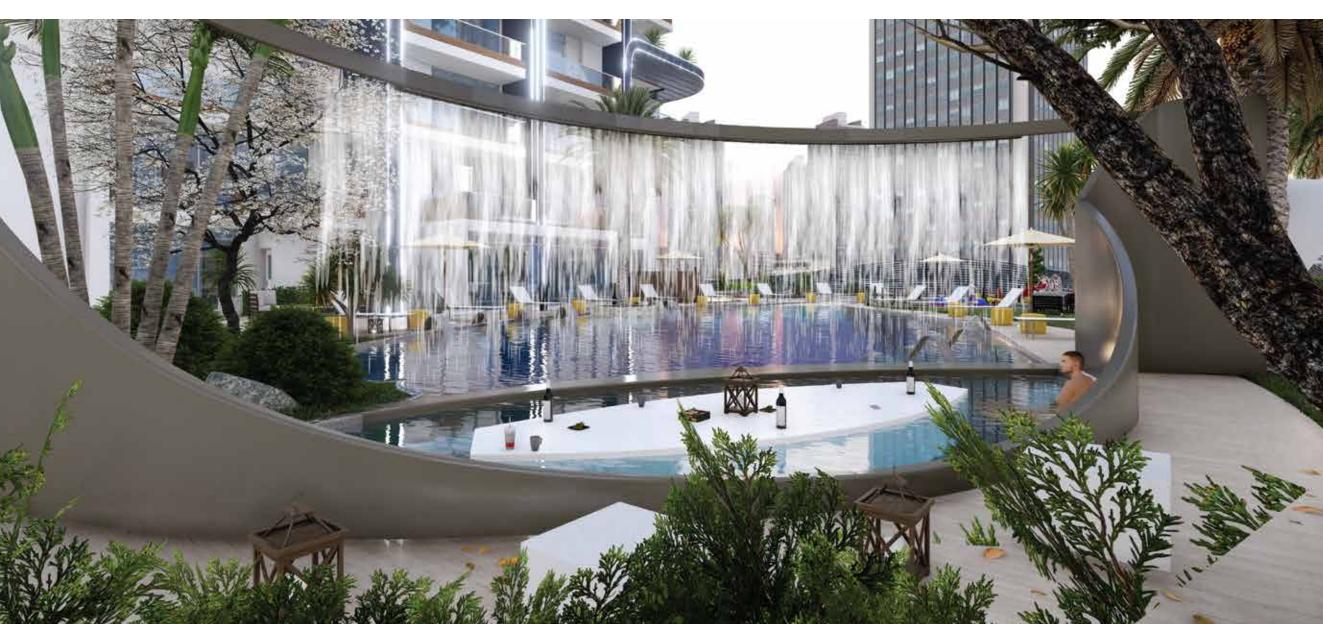

# ABOUT SAMANA WAVES PHASE II

SAMANA Waves Phase II is a complex of ultra-high-end residential apartments, located in the heart of Dubai, the city of dreams. Designed for those who prefer leisure, lavishness, and a bit of extravagance in life, SAMANA Waves Phase II features state-of-the-art apartments with spacious interior inside and breathtaking views outside. It offers private pools in select apartments, and a leisure deck with a gigantic pool and iconic cascading water features. It also has indoor and outdoor gym, sauna and steam room, and dedicated kids play area. SAMANA Waves Phase II offers all amenities that you can wish for a luxurious lifestyle.

#### HIGH-END RESIDENTIAL APARTMENTS

SAMANA Waves Phase II, located in Jumeirah Village Circle, offers 170 ultra-high-end residential apartments. Featuring duplex style living, private pools, fully functional health club and water features, you can find everything you could ever desire for a luxurious lifestyle in Dubai.