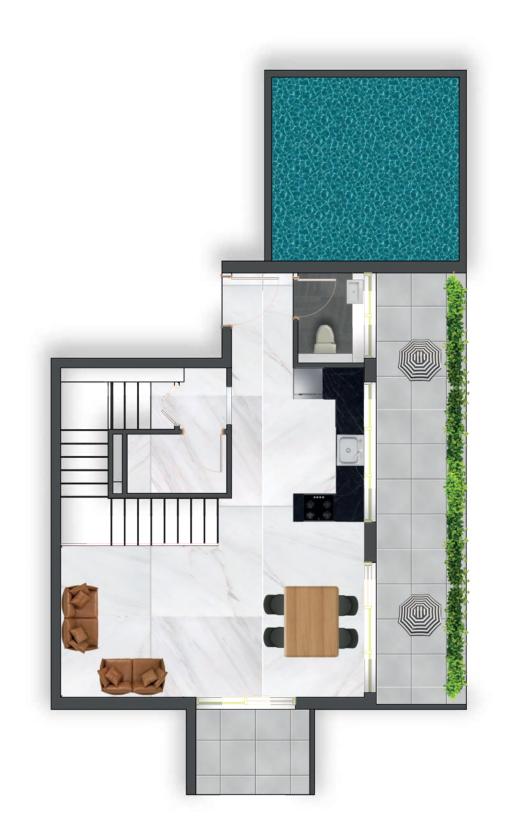

# BEDROOM DUPLEY WITH PRIVATE POOL

## 2 BEDROOM DUPLEX WITH PRIVATE POOL

**NET AREA** 

1676 ft<sup>2</sup>

# 2 BEDROOM DUPLEY WITH PRIVATE POOL