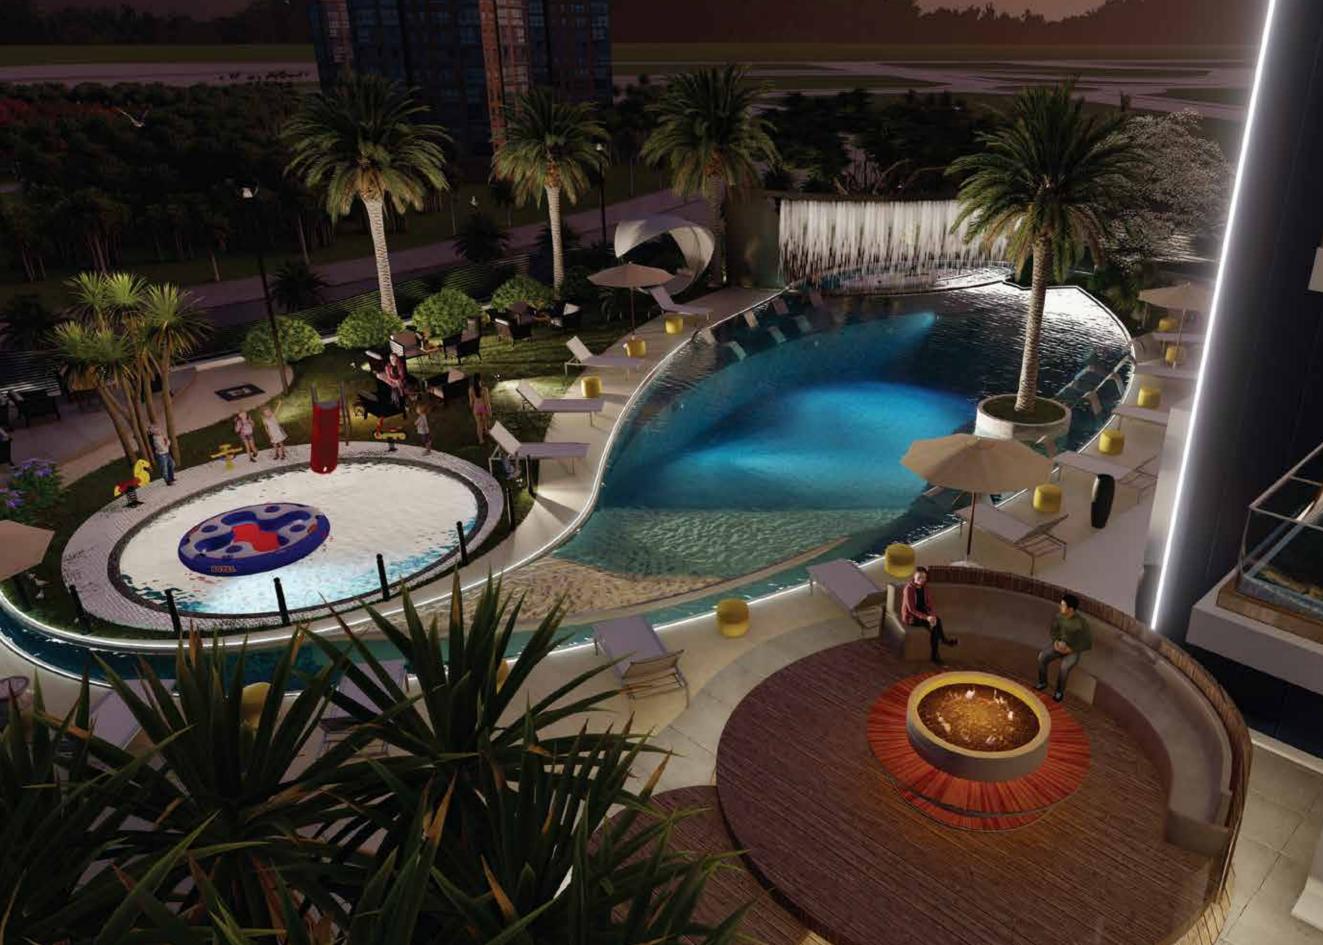

# ABOUT SAMANA WAVES PHASE II

SAMANA Waves Phase II is a complex of ultra-high-end residential apartments, located in the heart of Dubai, the city of dreams. Designed for those who prefer leisure, lavishness, and a bit of extravagance in life, SAMANA Waves Phase II features state-of-the-art apartments with spacious interior inside and breathtaking views outside. It offers private pools in select apartments, and a leisure deck with a gigantic pool and iconic cascading water features. It also has indoor and outdoor gym, sauna and steam room, and dedicated kids play area. SAMANA Waves Phase II offers all amenities that you can wish for a luxurious lifestyle.