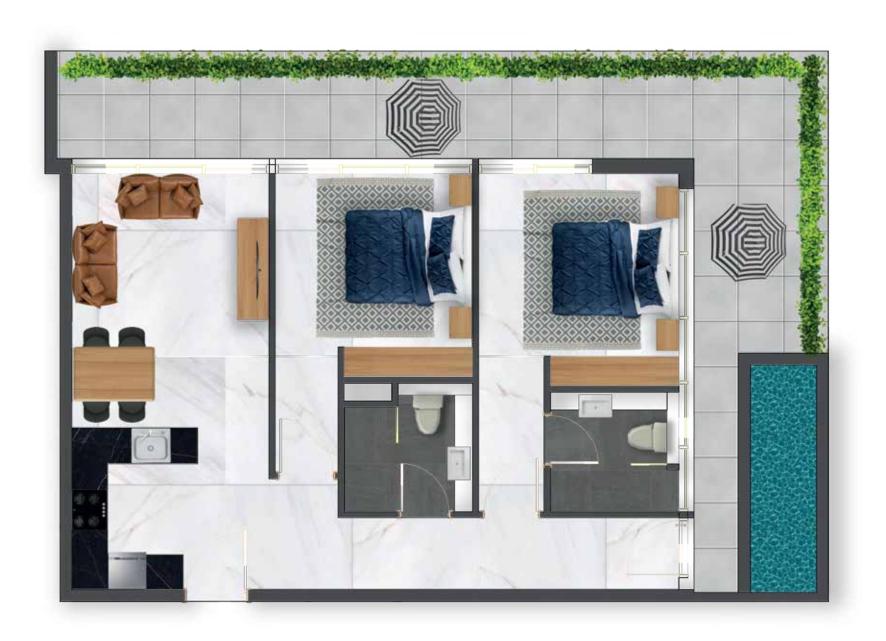

## 2 BEDROOM DUPLEX WITH PRIVATE POOL

**NET AREA** 

1676 ft<sup>2</sup>

# 2 BEDROOM DUPLEY WITH PRIVATE POOL