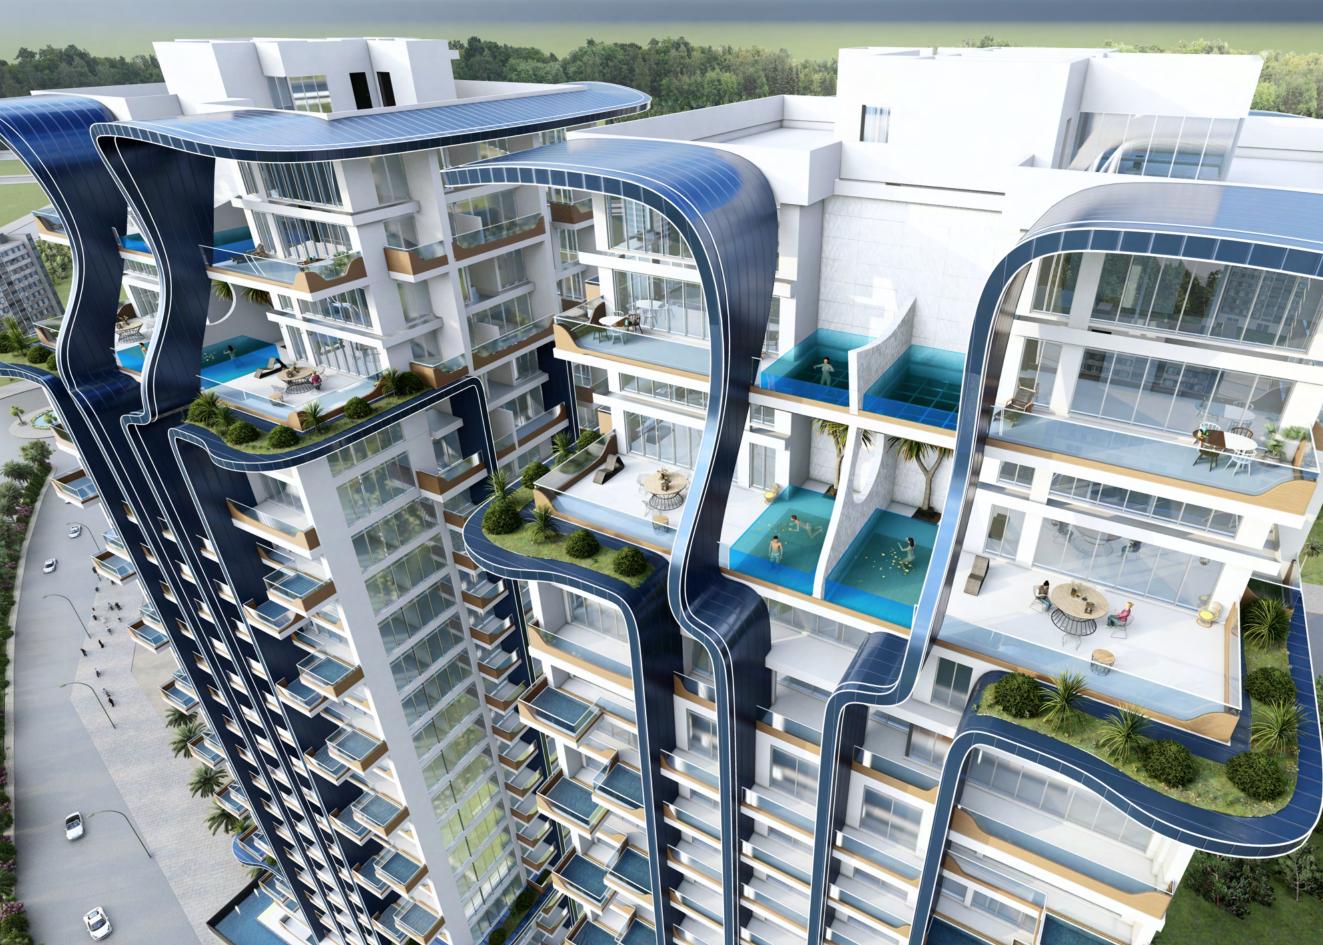

# ABOUT SAMANA WAVES PHASE II

SAMANA Waves Phase II is a complex of ultra-high-end residential apartments, located in the heart of Dubai, the city of dreams. Designed for those who prefer leisure, lavishness, and a bit of extravagance in life, SAMANA Waves Phase II features state-of-the-art apartments with spacious interior inside and breathtaking views outside. It offers private pools in select apartments, and a leisure deck with a gigantic pool and iconic cascading water features. It also has indoor and outdoor gym, sauna and steam room, and dedicated kids play area. SAMANA Waves Phase II offers all amenities that you can wish for a luxurious lifestyle.

#### HIGH-END RESIDENTIAL APARTMENTS

SAMANA Waves Phase II, located in Jumeirah Village Circle, offers 170 ultra-high-end residential apartments. Featuring duplex style living, private pools, fully functional health club and water features, you can find everything you could ever desire for a luxurious lifestyle in Dubai.