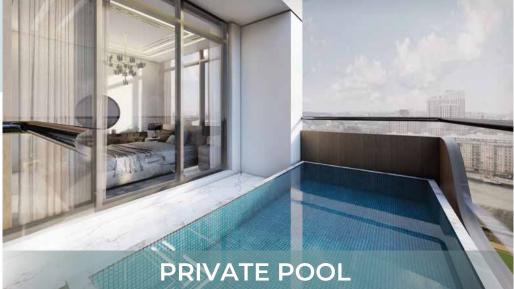

# ABOUT SAMANA WAVES PHASE II

SAMANA Waves Phase II is a complex of ultra-high-end residential apartments, located in the heart of Dubai, the city of dreams. Designed for those who prefer leisure, lavishness, and a bit of extravagance in life, SAMANA Waves Phase II features state-of-the-art apartments with spacious interior inside and breathtaking views outside. It offers private pools in select apartments, and a leisure deck with a gigantic pool and iconic cascading water features. It also has indoor and outdoor gym, sauna and steam room, and dedicated kids play area. SAMANA Waves Phase II offers all amenities that you can wish for a luxurious lifestyle.

#### HIGH-END RESIDENTIAL APARTMENTS

SAMANA Waves Phase II, located in Jumeirah Village Circle, offers 170 ultra-high-end residential apartments. Featuring duplex style living, private pools, fully functional health club and water features, you can find everything you could ever desire for a luxurious lifestyle in Dubai.

## STUDIO WITH PRIVATE POOL

## 1 BEDROOM WITH PRIVATE POOL

## 1 BEDROOM DUPLEX WITH PRIVATE POOL

LEVEL 2

# BEDROOM DUPLEY WITH PRIVATE POOL

## 2 BEDROOM WITH PRIVATE POOL

**NET AREA** 

1286 ft<sup>2</sup>

## 2 BEDROOM WITH PRIVATE POO

## 2 BEDROOM DUPLEX WITH PRIVATE POOL

**NET AREA** 

1676 ft<sup>2</sup>

# 2 BEDROOM DUPLEY WITH PRIVATE POOL