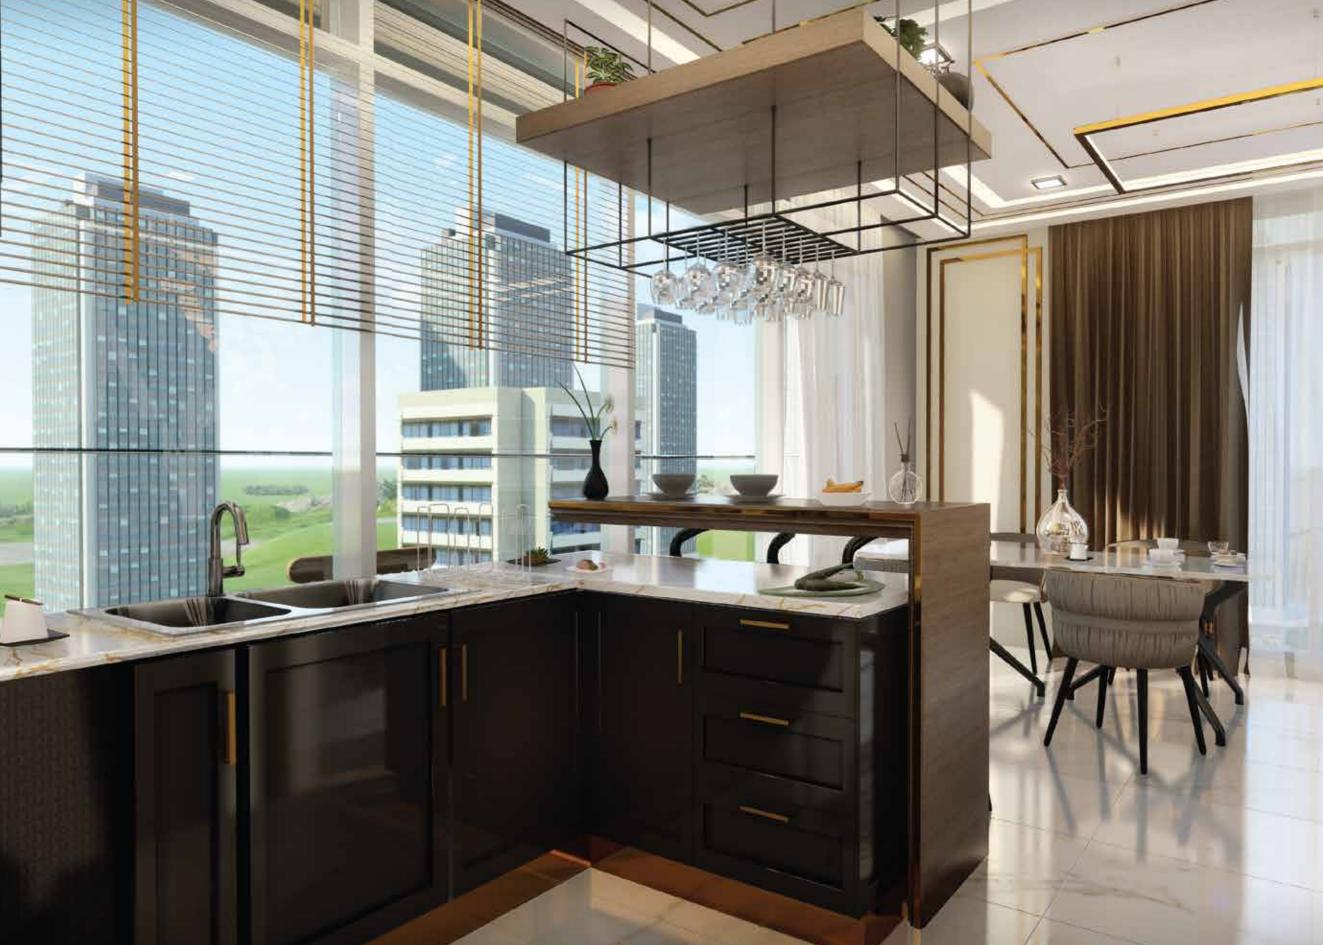

# ABOUT SAMANA WAVES PHASE II

SAMANA Waves Phase II is a complex of ultra-high-end residential apartments, located in the heart of Dubai, the city of dreams. Designed for those who prefer leisure, lavishness, and a bit of extravagance in life, SAMANA Waves Phase II features state-of-the-art apartments with spacious interior inside and breathtaking views outside. It offers private pools in select apartments, and a leisure deck with a gigantic pool and iconic cascading water features. It also has indoor and outdoor gym, sauna and steam room, and dedicated kids play area. SAMANA Waves Phase II offers all amenities that you can wish for a luxurious lifestyle.

#### HIGH-END RESIDENTIAL APARTMENTS

SAMANA Waves Phase II, located in Jumeirah Village Circle, offers 170 ultra-high-end residential apartments. Featuring duplex style living, private pools, fully functional health club and water features, you can find everything you could ever desire for a luxurious lifestyle in Dubai.