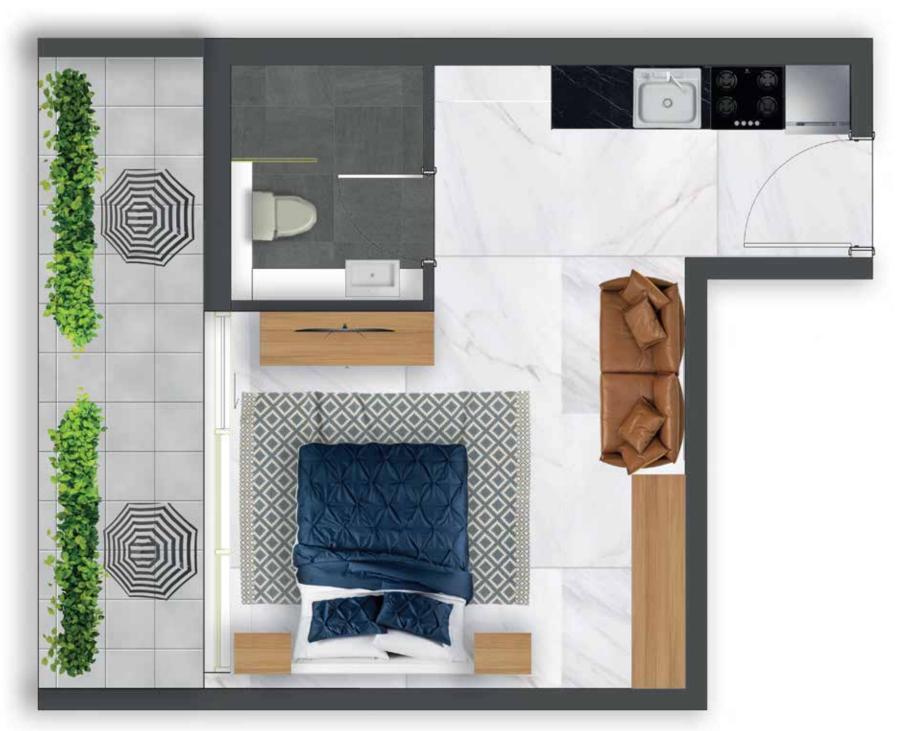

l apartments. Featuring duplex style living, private pools, fully functional health club and water features, you can find everything you could ever desire for a luxurious lifestyle in Dubai.



#### LIVE IN STYLE











**AREA** 



POOL





































#### EASY ACCESS TO ALL FACILITIES

Situated just next to Sheikh Mohammad Bin Zayed road, near Dubai International Stadium, Samana Waves phase II has everything needed for everyday life nearby.

#### WHAT'S IN YOUR NEIGHBOURHOOD?

- SCHOOL
- H MEDICAL FACILITY
- CONVENIENCE STORE
- DIRECT ACCESS TO MAIN HIGHWAY
- **SHOPPING CENTRE**
- GOLF COURSE

\*All distances are approximate. Addresses are indicative and used for marketing purpose.



































## STUDIO - TYPE 01





## STUDIO - TYPE 02







## **STUDIO**









## STUDIO WITH PRIVATE POOL







## STUDIO













## 1 BEDROOM







## 1 BEDROOM









## 1 BEDROOM WITH PRIVATE POOL







## 1 BEDROOM WITH PRIVATE POOL













## 1 BEDROOM DUPLEX WITH PRIVATE POOL





LEVEL 2







# BEDROOM DUPLEY WITH PRIVATE POOL













## 2 BEDROOM WITH PRIVATE POOL



**NET AREA** 

1286 ft<sup>2</sup>





## 2 BEDROOM WITH PRIVATE POO













## 2 BEDROOM DUPLEX WITH PRIVATE POOL





**NET AREA** 

1676 ft<sup>2</sup>





# 2 BEDROOM DUPLEY WITH PRIVATE POOL















### A PROJECT BY AN AWARD WINNING DEVELOPER



+971 4 563 9510 | info@samanadevelopers.com

4th Floor, Building 7, Bay Square, Business Bay, Dubai, United Arab Emirates

DEVELOPER REGISTRATION NUMBER: PROJECT REGISTRATION NUMBER: