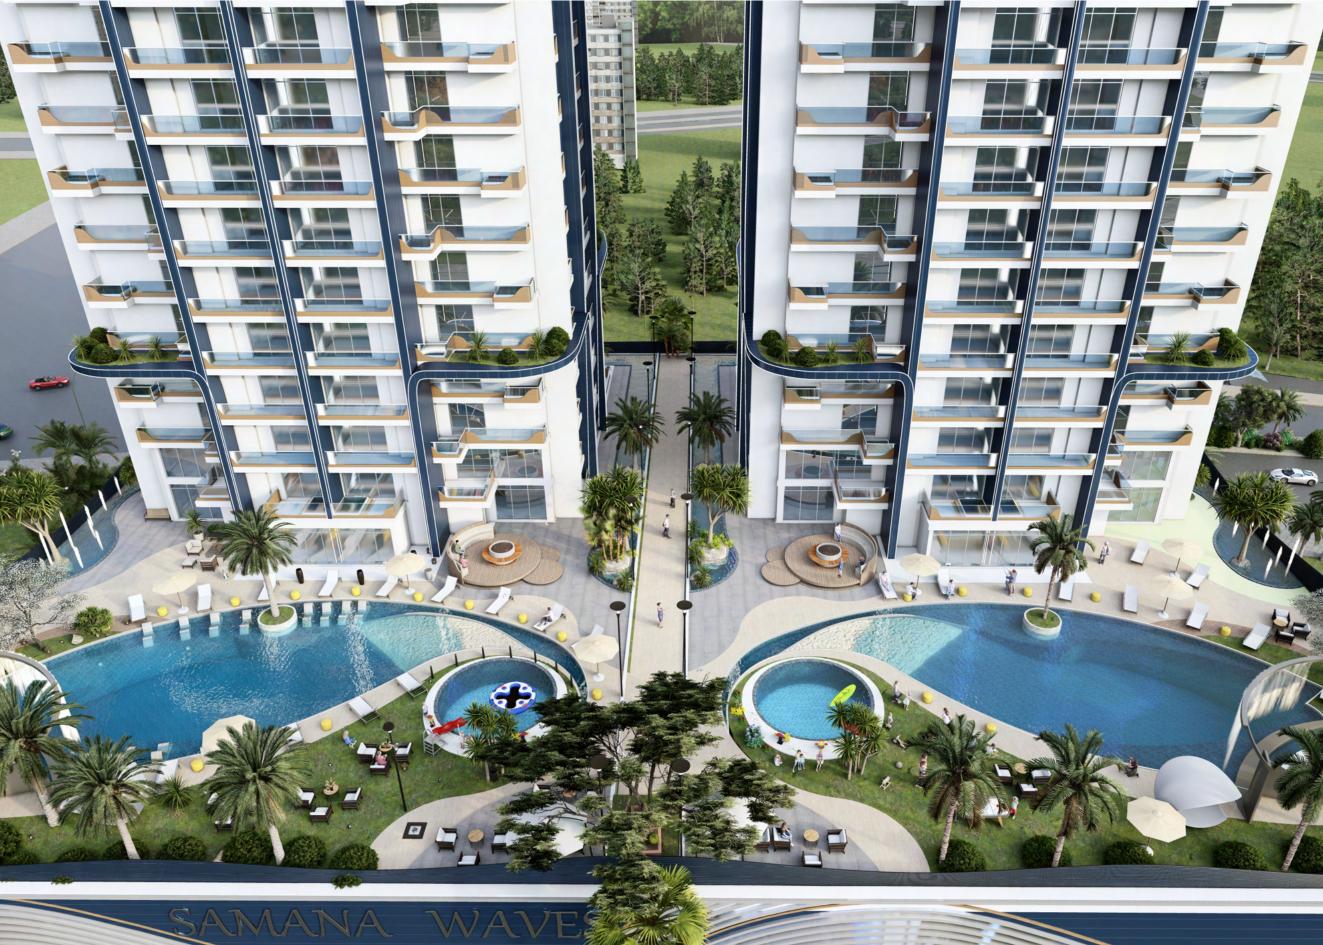

# ABOUT SAMANA WAVES PHASE II

SAMANA Waves Phase II is a complex of ultra-high-end residential apartments, located in the heart of Dubai, the city of dreams. Designed for those who prefer leisure, lavishness, and a bit of extravagance in life, SAMANA Waves Phase II features state-of-the-art apartments with spacious interior inside and breathtaking views outside. It offers private pools in select apartments, and a leisure deck with a gigantic pool and iconic cascading water features. It also has indoor and outdoor gym, sauna and steam room, and dedicated kids play area. SAMANA Waves Phase II offers all amenities that you can wish for a luxurious lifestyle.

#### HIGH-END RESIDENTIAL APARTMENTS

SAMANA Waves Phase II, located in Jumeirah Village Circle, offers 170 ultra-high-end residential apartments. Featuring duplex style living, private pools, fully functional health club and water features, you can find everything you could ever desire for a luxurious lifestyle in Dubai.