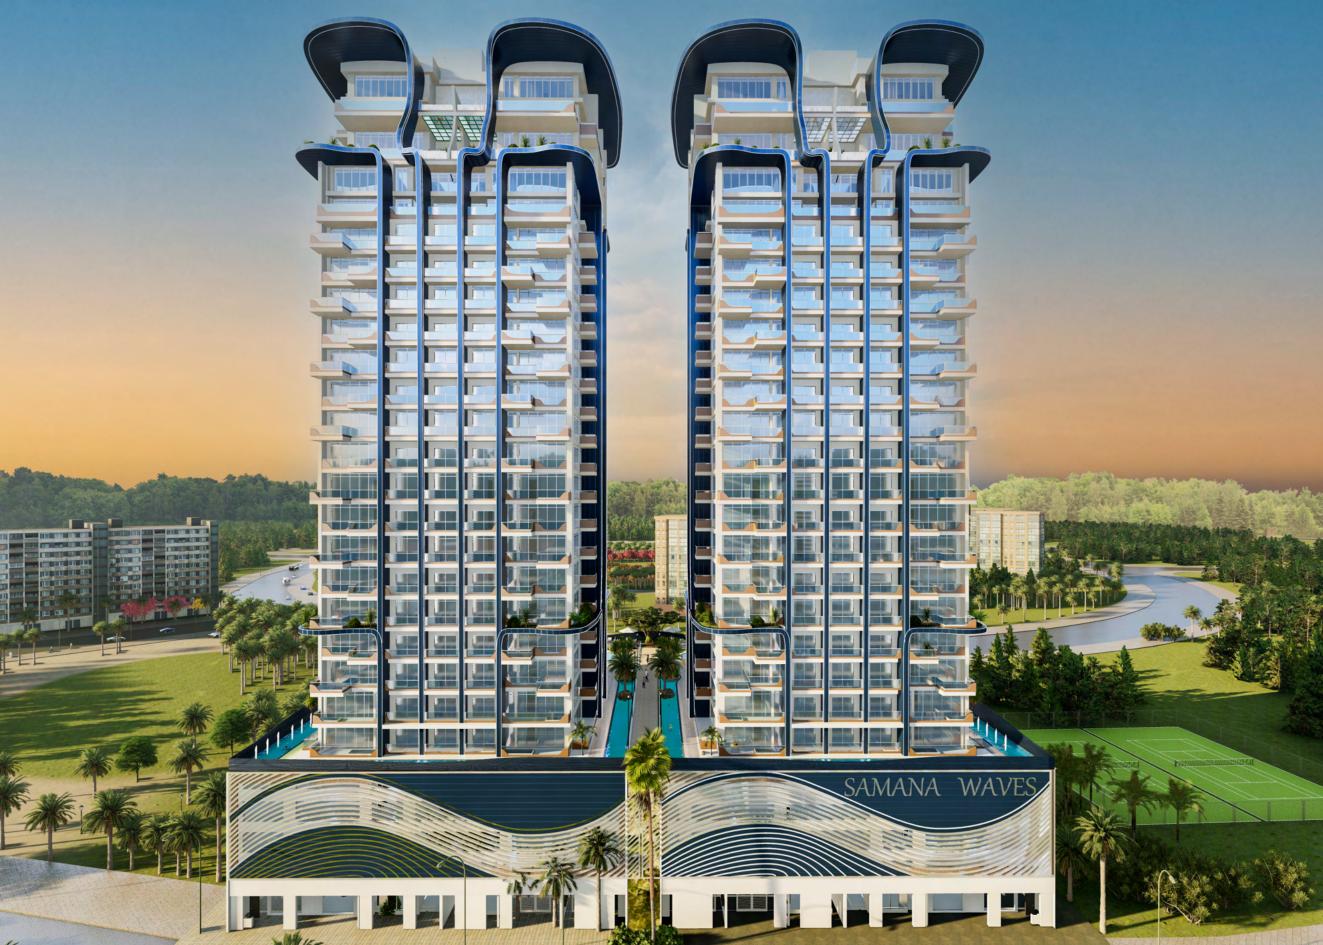

# ABOUT SAMANA WAVES PHASE II

SAMANA Waves Phase II is a complex of ultra-high-end residential apartments, located in the heart of Dubai, the city of dreams. Designed for those who prefer leisure, lavishness, and a bit of extravagance in life, SAMANA Waves Phase II features state-of-the-art apartments with spacious interior inside and breathtaking views outside. It offers private pools in select apartments, and a leisure deck with a gigantic pool and iconic cascading water features. It also has indoor and outdoor gym, sauna and steam room, and dedicated kids play area. SAMANA Waves Phase II offers all amenities that you can wish for a luxurious lifestyle.

#### HIGH-END RESIDENTIAL APARTMENTS

SAMANA Waves Phase II, located in Jumeirah Village Circle, offers 170 ultra-high-end residential apartments. Featuring duplex style living, private pools, fully functional health club and water features, you can find everything you could ever desire for a luxurious lifestyle in Dubai.