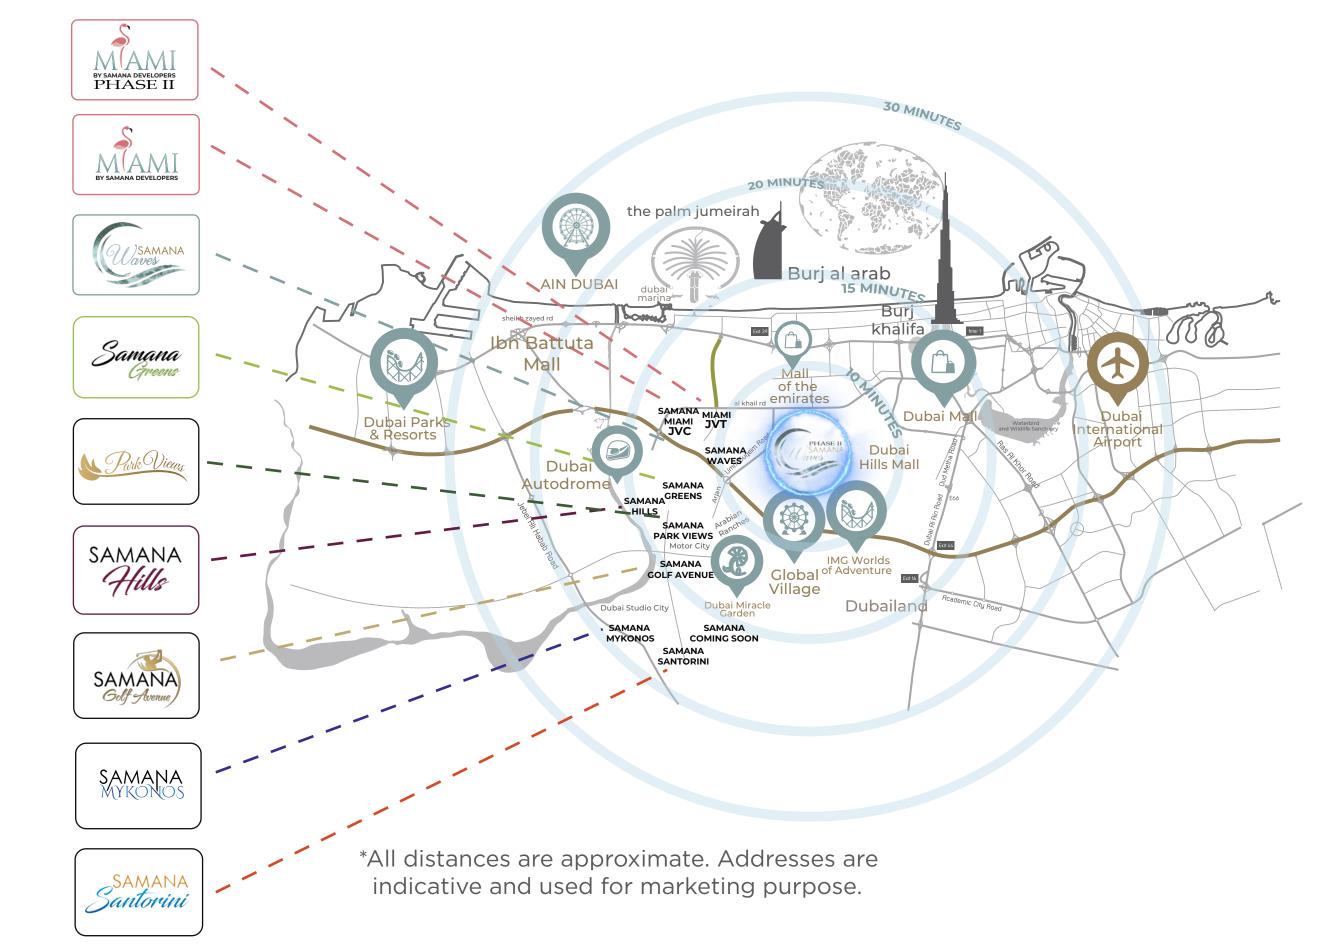

#### EASY ACCESS TO ALL FACILITIES

Situated just next to Sheikh Mohammad Bin Zayed road, near Dubai International Stadium, Samana Waves phase II has everything needed for everyday life nearby.

#### WHAT'S IN YOUR NEIGHBOURHOOD?

- SCHOOL
- H MEDICAL FACILITY
- CONVENIENCE STORE
- DIRECT ACCESS TO MAIN HIGHWAY
- **SHOPPING CENTRE**
- GOLF COURSE

\*All distances are approximate. Addresses are indicative and used for marketing purpose.