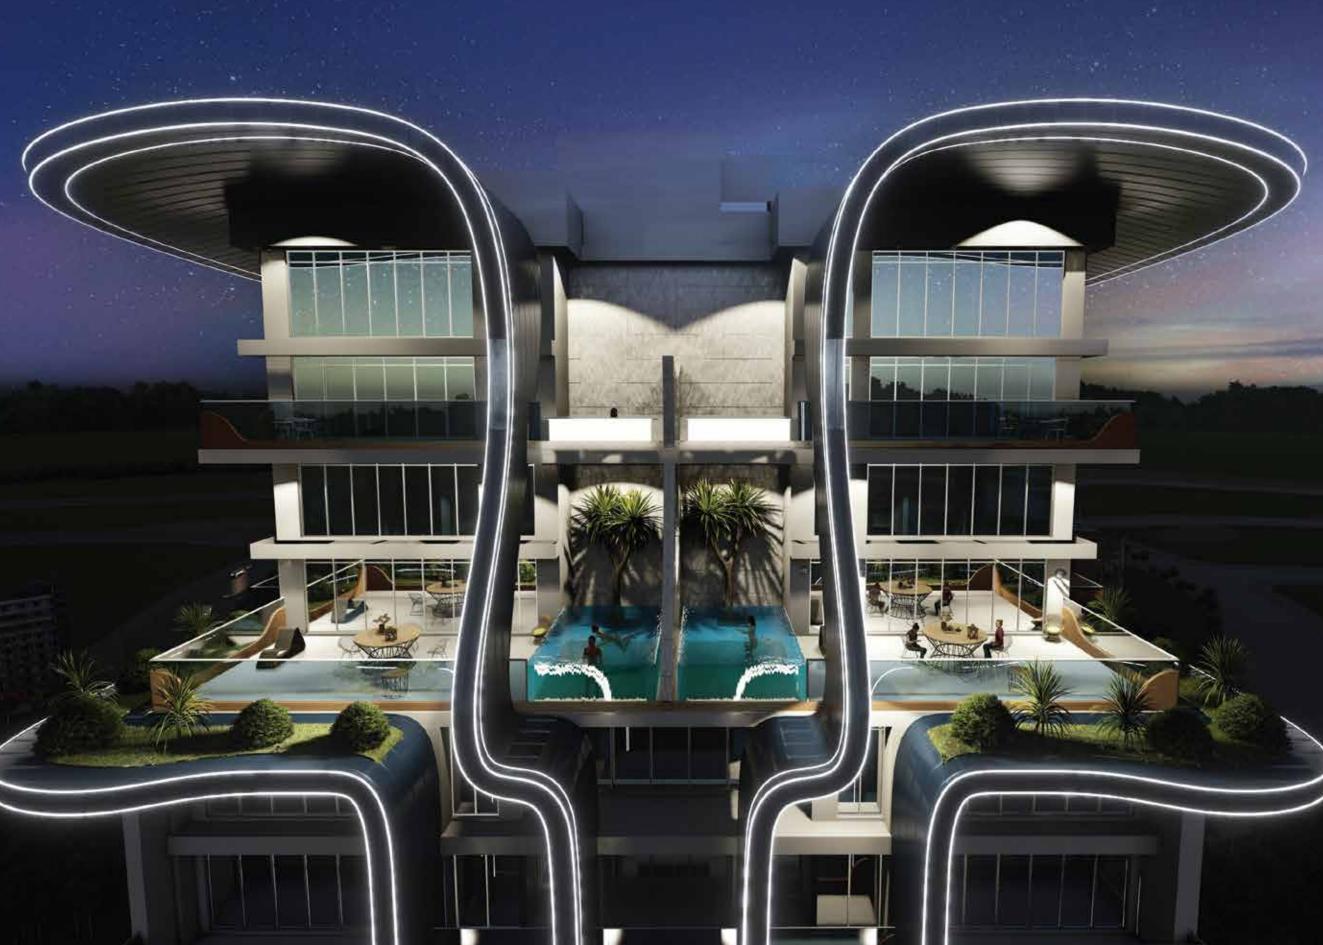

# ABOUT SAMANA WAVES PHASE II

SAMANA Waves Phase II is a complex of ultra-high-end residential apartments, located in the heart of Dubai, the city of dreams. Designed for those who prefer leisure, lavishness, and a bit of extravagance in life, SAMANA Waves Phase II features state-of-the-art apartments with spacious interior inside and breathtaking views outside. It offers private pools in select apartments, and a leisure deck with a gigantic pool and iconic cascading water features. It also has indoor and outdoor gym, sauna and steam room, and dedicated kids play area. SAMANA Waves Phase II offers all amenities that you can wish for a luxurious lifestyle.

#### HIGH-END RESIDENTIAL APARTMENTS

SAMANA Waves Phase II, located in Jumeirah Village Circle, offers 170 ultra-high-end residential apartments. Featuring duplex style living, private pools, fully functional health club and water features, you can find everything you could ever desire for a luxurious lifestyle in Dubai.