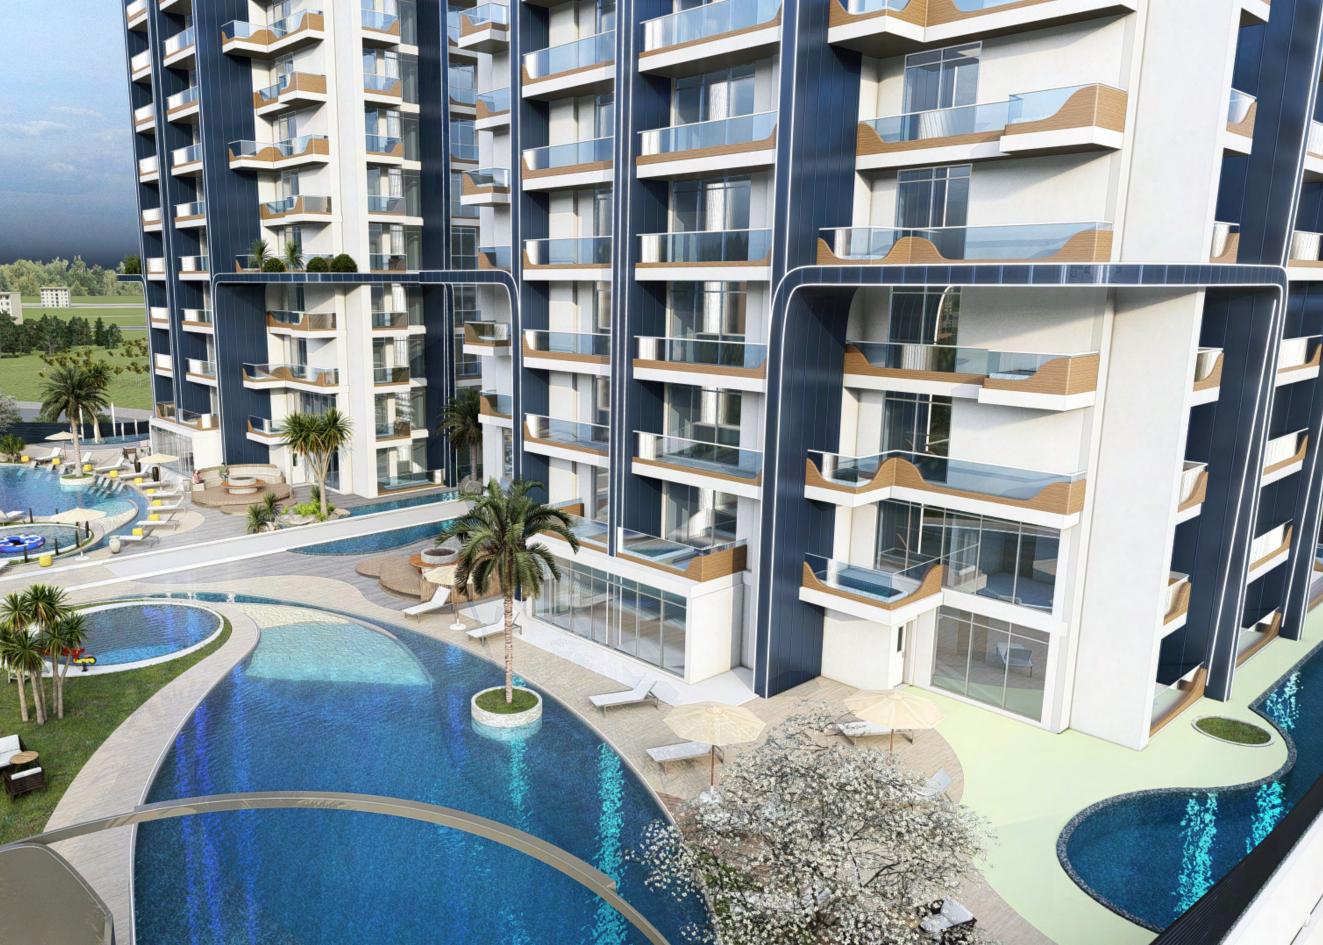

# ABOUT SAMANA WAVES PHASE II

SAMANA Waves Phase II is a complex of ultra-high-end residential apartments, located in the heart of Dubai, the city of dreams. Designed for those who prefer leisure, lavishness, and a bit of extravagance in life, SAMANA Waves Phase II features state-of-the-art apartments with spacious interior inside and breathtaking views outside. It offers private pools in select apartments, and a leisure deck with a gigantic pool and iconic cascading water features. It also has indoor and outdoor gym, sauna and steam room, and dedicated kids play area. SAMANA Waves Phase II offers all amenities that you can wish for a luxurious lifestyle.

#### HIGH-END RESIDENTIAL APARTMENTS

SAMANA Waves Phase II, located in Jumeirah Village Circle, offers 170 ultra-high-end residential apartments. Featuring duplex style living, private pools, fully functional health club and water features, you can find everything you could ever desire for a luxurious lifestyle in Dubai.